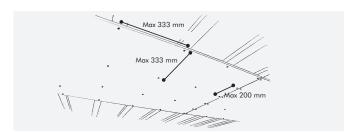

### **CEILING LAYOUT**

 $\boxtimes$ 

Wall profile UD 28/27

CD profile 60/27

Cross fitting

Nonius hanger (type depending on installation depth)

Panel edge

Screw SN 3.5 x 30

A = Max. 300 mm

 $B = Max. 333 \text{ mm}^*$ 

C = Max. 900 mm D = Max.900 mm

E = Max. 150 mm

F = Max. 1000 mm G = Min. 80 mm

\* Is to be adjusted and fitted according to the exact length of the panel (please note that the size of the panels varies depending on the type of perforation).