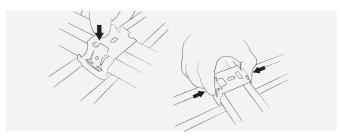

# PRIMARY PROFILES

 Connect the two parts of the hangers with two split pins, one immediately above the other.

#### SECONDARY PROFILES

- Place a cross fitting on the primary profile.
- Press the underlying secondary profile into it.
- Adjust the locations of the secondary profiles and lock the cross fitting.