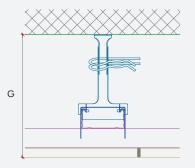

# **HANGERS**

- Secure the upper part to the construction above it at 900 mm c/c.
   Choose the fixings in accordance with the substrate.
- Secure the lower part to the primary profile.

# PRIMARY PROFILES

 Connect the two parts of the hangers with two split pins, one immediately above the other.

A = Max. 300 mm

 $B = Max. 333 \text{ mm}^*$ 

C = Max. 900 mm D = Max.900 mm

E = Max. 150 mm

F = Max. 1000 mm G = Min. 80 mm

\* Is to be adjusted and fitted according to the exact length of the panel (please note that the size of the panels varies depending on the type of perforation).