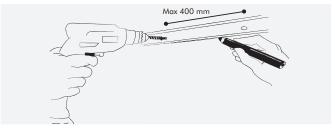

#### PREPARING KNAUF UNIFLOTT FILTER

- Prepare the filler according to the instructions on the filling package.
   We recommend you mix the filler by hand, as mixing with machine may speed up the hardening process.
- Fill the tube with joint filler with the help of a putty knife.
- Attach the jointing nozzle.
- Insert the tube and nozzle into a jointing gun.

- Fill the joint with filler (Knauf Uniflot). Use a jointing gun or press the filler into the joint with a filling knife. Overfill slightly and make sure that the filler is pressed all the way up between the edges of the panels and avoid getting filler in the perforations.
- Press the filler up again by running a finger over the joint. Fill again.
- Allow the filler to dry for about 45 minutes.
- Remove surplus filler.
- Allow the filler to dry.
- Apply the second layer of filler (Knauf Uniflott Finish). Overfill slightly.
- Allow the filler to dry.

#### **FILLING**

- Fill the joint with filler (Knauf Uniflot). Use a jointing gun or press
  the filler into the joint with a filling knife. Overfill slightly and make
  sure that the filler is pressed all the way up between the edges of the
  panels and avoid getting filler in the perforations.
- Press the filler up again by running a finger over the joint. Fill again.
- Allow the filler to dry for about 45 minutes.
- Remove surplus filler.
- Allow the filler to dry.
- Apply the second layer of filler (Knauf Uniflott Finish). Overfill slightly.
- Allow the filler to dry.