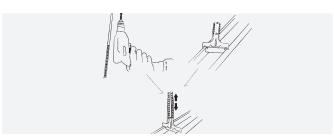

### **CEILING LAYOUT**

 $\boxtimes$ 

Wall profile UD 28/27

CD profile 60/27

Cross fitting

Nonius hanger (type depending on installation depth)

Panel edge

Screw SN 3.5 x 30

A = Max. 300 mm

 $B = Max. 333 \text{ mm}^*$ 

C = Max. 900 mm D = Max.900 mm

E = Max. 150 mm

F = Max. 1000 mm G = Min. 80 mm

\* Is to be adjusted and fitted according to the exact length of the panel (please note that the size of the panels varies depending on the type of perforation).