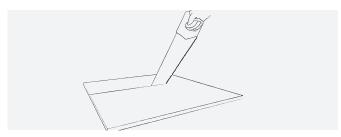

# **CUTTING**

- Cut the elements to size from the front with a fine-toothed saw.
- Prime the edges with Knauf Tiefengrund (universal primer).

#### **CUTTING**

- Cut the elements to size from the front with a fine-toothed saw.
- Prime the edges with Knauf Tiefengrund (universal primer).