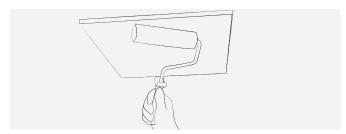

### **PAINTING**

- Make sure that the filler is completely dry and the surface is smooth and free from dust.
- · Priming should be carried out in accordance with the paint manufacturer's instructions.
- Apply the paint with a roller so that the acoustic felt on the perforated panels is not sealed. Use a fine mohair roller.
- Make sure that the paint is not too thick and avoid applying too much paint at a time.

### **PAINTING**

- Make sure that the filler is completely dry and the surface is smooth and free from dust.
- Priming should be carried out in accordance with the paint manufacturer's instructions.
- Apply the paint with a roller so that the acoustic felt on the perforated panels is not sealed. Use a fine mohair roller.
- Make sure that the paint is not too thick and avoid applying too much paint at a time.