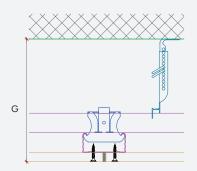

#### SECONDARY PROFILES

- Place a cross fitting on the primary profile.
- Press the underlying secondary profile into it.
- Adjust the locations of the secondary profiles and lock the cross fitting.

A = Max. 300 mm

 $B = Max. 333 \text{ mm}^*$ 

C = Max. 900 mm D = Max.900 mm

E = Max. 150 mm

F = Max. 1000 mm G = Min. 80 mm

\* Is to be adjusted and fitted according to the exact length of the panel (please note that the size of the panels varies depending on the type of perforation).