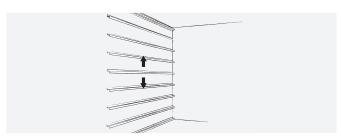

#### **LAYOUT**

- Perforated wall panels are normally installed on the upper section of a wall in accordance with acoustic requirements and the shape of the room in question.
- However, perforated panels can also be used to surface an entire wall depending on the degree of physical impact.
- Please note that expansion joints must be established on extensive ceiling surfaces at max. intervals of 15 metres in both directions.
   See detailed drawings at knaufdanoline.com.

#### INSTALLATION

- Install the panels so that they all face in the same direction (red mark against blue mark).
- Install the first row with the help of string.
- Fasten panels with Screw SN3.5x30.