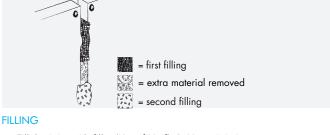

# **FILLING**

- Check that the screws are undersunk and that the panels are not pushed close together.
- Check that the edges have been primed and are free from dust.
- Use Knauf Uniflott for filling.
- To avoid filler in the perforation holes a marking paper can be used.
   Use a sensitive type and test beforehand that it does not damage the surface of the panels when removed.

- Fill the joint with filler (Knauf Uniflot). Use a jointing gun or press the filler into the joint with a filling knife. Overfill slightly and make sure that the filler is pressed all the way up between the edges of the panels and avoid getting filler in the perforations.
- Press the filler up again by running a finger over the joint. Fill again.
- Allow the filler to dry for about 45 minutes.
- Remove surplus filler.
- Allow the filler to dry.
- Apply the second layer of filler (Knauf Uniflott Finish). Overfill slightly.
- Allow the filler to dry.

# **FILLING SCREW HOLES**

- Apply the filler (Knauf Uniflott Finish). Overfill slightly. We recommend the use of Knauf Danogips "Acoustic filling knife for holes" in order to avoid filler getting into the perforation holes.
- Allow the filler to dry.