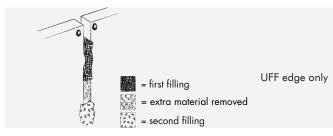

- Fill the joint with filler (Knauf Uniflot). Use a jointing gun or press the filler into the joint with a filling knife. Overfill slightly and make sure that the filler is pressed all the way up between the edges of the panels and avoid getting filler in the perforations.
- Press the filler up again by running a finger over the joint. Fill again.
- Allow the filler to dry for about 45 minutes.
- Remove surplus filler.
- Allow the filler to dry.
- Apply the second layer of filler (Knauf Uniflott Finish). Overfill slightly.
- Allow the filler to dry.

# **FILLING SCREW HOLES**

- Apply the filler (Knauf Uniflott Finish). Overfill slightly. We recommend the use of Knauf Danogips "Acoustic filling knife for holes" in order to avoid filler getting into the perforation holes.
- Allow the filler to dry.