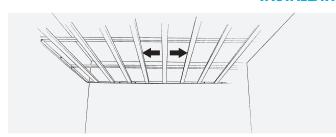

#### **INSTALLATION SEQUENCE**

- Begin installation in the centre of the room.
- The longitudinal direction of the panels must be 90° to the furring.
   Be certain that all short ends of the panels are fully supported.

#### INSTALLATION

- Use a string or a laser to ensure that the perforation rows are flush.
   Note: The panels must all face in the same direction: red mark against blue mark.
- Make sure that the screws are countersunk without damaging the cardboard surface.