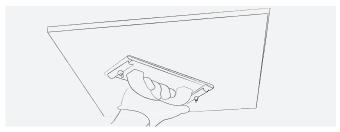

# **FILLING SCREW HOLES**

- Apply the filler (Knauf Uniflott Finish). Overfill slightly. We recommend the use of Knauf Danogips "Acoustic filling knife for holes" in order to avoid filler getting into the perforation holes.
- Allow the filler to dry.

## **FILLING SCREW HOLES**

- Apply the filler (Knauf Uniflott Finish). Overfill slightly.
   We recommend the use of Knauf Danogips "Acoustic filling knife for holes" in order to avoid filler getting into the perforation holes.
- Allow the filler to dry.