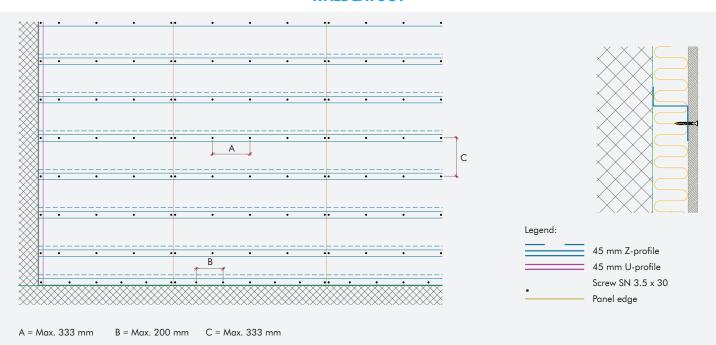

#### **WALL LAYOUT**

#### **LAYOUT**

- Perforated wall panels are normally installed on the upper section of a wall in accordance with acoustic requirements and the shape of the room in question.
- However, perforated panels can also be used to surface an entire wall depending on the degree of physical impact.
- Please note that expansion joints must be established on extensive ceiling surfaces at max. intervals of 15 metres in both directions.
   See detailed drawings at knaufdanoline.com.

#### INSTALLATION

- Install the panels so that they all face in the same direction (red mark against blue mark).
- Install the first row with the help of string.
- Fasten panels with Screw SN3.5x30.