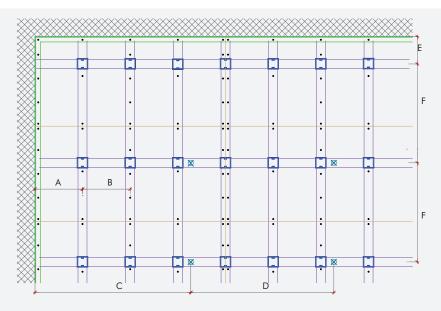

### **CEILING LAYOUT**

 $\boxtimes$ 

Wall profile UD 28/27

CD profile 60/27

Cross fitting

Nonius hanger (type depending on installation depth)

Panel edge

Screw SN 3.5 x 30

A = Max. 300 mm

 $B = Max. 333 \text{ mm}^*$ 

C = Max. 900 mm D = Max.900 mm

E = Max. 150 mm

F = Max. 1000 mm G = Min. 80 mm

\* Is to be adjusted and fitted according to the exact length of the panel (please note that the size of the panels varies depending on the type of perforation).