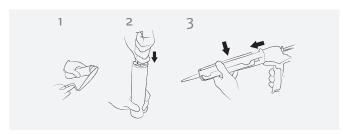

#### PREPARING KNAUF UNIFLOTT FILTER

- Prepare the filler according to the instructions on the filling package.
   We recommend you mix the filler by hand, as mixing with machine may speed up the hardening process.
- Fill the tube with joint filler with the help of a putty knife.
- Attach the jointing nozzle.
- Insert the tube and nozzle into a jointing gun.