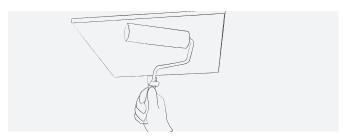

### **PAINTING**

- Make sure that the filler is completely dry and the surface is smooth and free from dust.
- · Priming should be carried out in accordance with the paint manufacturer's instructions.
- Apply the paint with a roller so that the acoustic felt on the perforated panels is not sealed. Use a fine mohair roller.
- Make sure that the paint is not too thick and avoid applying too much paint at a time.

### **PAINTING**

- Make sure that the filler is completely dry and the surface is smooth and free from dust.
- Priming should be carried out in accordance with the paint manufacturer's instructions.
- Apply the paint with a roller so that the acoustic felt on the perforated panels is not sealed. Use a fine mohair roller.
- Make sure that the paint is not too thick and avoid applying too much paint at a time.