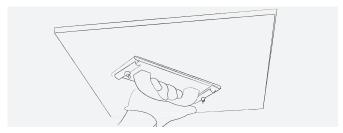

# **FILLING SCREW HOLES**

- Apply the filler (Knauf Uniflott Finish). Overfill slightly. We recommend the use of Knauf Danogips "Acoustic filling knife for holes" in order to avoid filler getting into the perforation holes.
- Allow the filler to dry.

## **FILLING SCREW HOLES**

- Apply the filler (Knauf Uniflott Finish). Overfill slightly.
   We recommend the use of Knauf Danogips "Acoustic filling knife for holes" in order to avoid filler getting into the perforation holes.
- Allow the filler to dry.