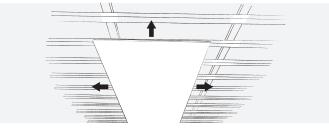

#### **CEILING LAYOUT**

- Divide the ceiling surface from the centre of the room or in accordance with the existing ceiling plans.
- Please note that expansion joints must be established on extensive ceiling surfaces at max.intervals of 15 metres in both directions. See detailed drawings on knaufdanoline.com.
- Where conditions indicate an increased risk of movement in a building, this must be taken into account by reducing the distance between expansion joints.