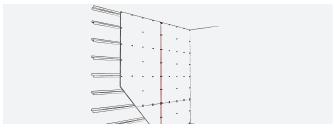

#### **WALL LAYOUT**

#### **LAYOUT**

- Perforated wall panels are normally installed on the upper section of a wall in accordance with acoustic requirements and the shape of the room in question.
- However, perforated panels can also be used to surface an entire wall depending on the degree of physical impact.
- Please note that expansion joints must be established on extensive ceiling surfaces at max. intervals of 15 metres in both directions.
   See detailed drawings at knaufdanoline.com.

#### INSTALLATION

- Install the panels so that they all face in the same direction (red mark against blue mark).
- Install the first row with the help of string.
- Fasten panels with Screw SN3.5x30.