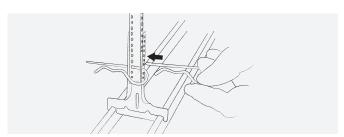

- Fill the joint with filler (Knauf Uniflot). Use a jointing gun or press the filler into the joint with a filling knife. Overfill slightly and make sure that the filler is pressed all the way up between the edges of the panels and avoid getting filler in the perforations.
- Press the filler up again by running a finger over the joint. Fill again.
- Allow the filler to dry for about 45 minutes.
- Remove surplus filler.
- Allow the filler to dry.
- Apply the second layer of filler (Knauf Uniflott Finish). Overfill slightly.
- Allow the filler to dry.

#### **FILLING**

- Fill the joint with filler (Knauf Uniflot). Use a jointing gun or press
  the filler into the joint with a filling knife. Overfill slightly and make
  sure that the filler is pressed all the way up between the edges of the
  panels and avoid getting filler in the perforations.
- Press the filler up again by running a finger over the joint. Fill again.
- Allow the filler to dry for about 45 minutes.
- Remove surplus filler.
- Allow the filler to dry.
- Apply the second layer of filler (Knauf Uniflott Finish). Overfill slightly.
- Allow the filler to dry.