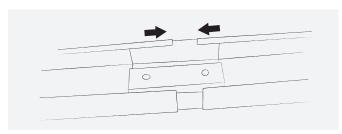

#### INSTALLATION

- Use a string or a laser to ensure that the perforation rows are flush.
   Note: The panels must all face in the same direction: red mark against blue mark.
- Make sure that the screws are countersunk without damaging the cardboard surface.

#### INSTALLATION

- Install the panels so that they all face in the same direction (red mark against blue mark).
- Install the first row with the help of string.
- Fasten panels with Screw SN3.5x30.