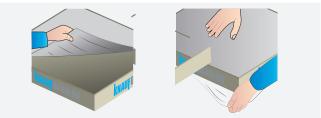

## **PACKAGING OPENING**

• Remove the plastic wrapping.

• Remove the cardboard liner around the ceiling tiles.