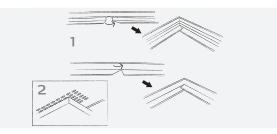

#### CORNERS

- Inside corners (1): cut the corners in a false mitre letting the ends overlap each other, unless anything to the contrary is specified.
- Outside corners (2): must always be mitred.