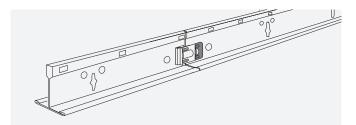

#### MAIN RUNNERS

- Install the main runners parallel to each other so that the slots are directly opposite each other.
- Join the main runners longitudinally by clicking them together.
- Adjust the lengths of the profiles with plate shears, a hacksaw or a cross-cut saw with a special blade.
- Make sure there is a hanger between the end joints of the main runners and the fire break.

#### **CROSS PROFILES**

- Push the snap-in tongue into the slot on the main runner until it securely clicks into place.
- If there is a cross profile on the opposite side of the main runner, the new one must be on the left hand side of the one already in place.