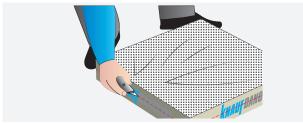

• Cut the plastic wrapping by running a knife along the sides of the package. Do not cut the plactic on top of the package.