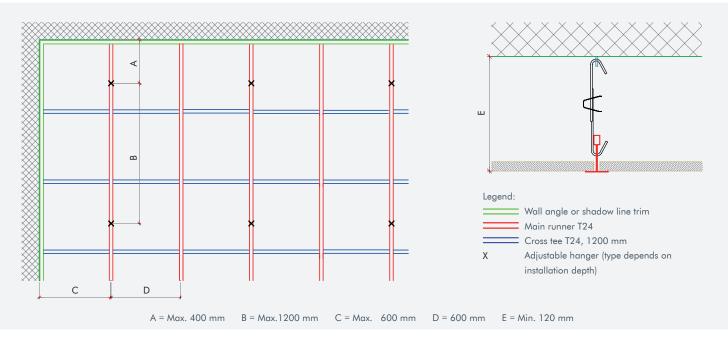

### **CEILING LAYOUT**

**RECOMMENDED ACCESSORIES** Below accessories are tested and approved for use in connection with DANOtile XTRA.

|        |                                                                                                                                                                                                                                                                                                                                                                                                                                                                                                                                                                                                                                                                                                                                                                                                                                                                                                                                                                                                                                                                                                                                                                                                                                                                                                                                                                                                                                                                                                                                                                                                                                                                                                                                                                                                                                                                                                                                                                                                                                                                                                                                | PRODUCT NAME                                                                     | SAP NO.                                                            | W x L x H (mm)                                                                               |
|--------|--------------------------------------------------------------------------------------------------------------------------------------------------------------------------------------------------------------------------------------------------------------------------------------------------------------------------------------------------------------------------------------------------------------------------------------------------------------------------------------------------------------------------------------------------------------------------------------------------------------------------------------------------------------------------------------------------------------------------------------------------------------------------------------------------------------------------------------------------------------------------------------------------------------------------------------------------------------------------------------------------------------------------------------------------------------------------------------------------------------------------------------------------------------------------------------------------------------------------------------------------------------------------------------------------------------------------------------------------------------------------------------------------------------------------------------------------------------------------------------------------------------------------------------------------------------------------------------------------------------------------------------------------------------------------------------------------------------------------------------------------------------------------------------------------------------------------------------------------------------------------------------------------------------------------------------------------------------------------------------------------------------------------------------------------------------------------------------------------------------------------------|----------------------------------------------------------------------------------|--------------------------------------------------------------------|----------------------------------------------------------------------------------------------|
|        | and the second s | Main runner T24                                                                  | 467385                                                             | 24 x 3700 x 38                                                                               |
|        | ALL PL                                                                                                                                                                                                                                                                                                                                                                                                                                                                                                                                                                                                                                                                                                                                                                                                                                                                                                                                                                                                                                                                                                                                                                                                                                                                                                                                                                                                                                                                                                                                                                                                                                                                                                                                                                                                                                                                                                                                                                                                                                                                                                                         | Cross tee T24                                                                    | 467388                                                             | 24 x 600 x 38                                                                                |
| T-grid |                                                                                                                                                                                                                                                                                                                                                                                                                                                                                                                                                                                                                                                                                                                                                                                                                                                                                                                                                                                                                                                                                                                                                                                                                                                                                                                                                                                                                                                                                                                                                                                                                                                                                                                                                                                                                                                                                                                                                                                                                                                                                                                                | Adjustable hanger<br>The size specification indicates the min. and max.<br>range | 469861<br>469868<br>469872<br>469876<br>469878<br>469880<br>469881 | 165 - 280<br>315 - 580<br>510 - 970<br>630 - 1210<br>755 - 1460<br>900 - 1750<br>1020 - 1990 |
|        |                                                                                                                                                                                                                                                                                                                                                                                                                                                                                                                                                                                                                                                                                                                                                                                                                                                                                                                                                                                                                                                                                                                                                                                                                                                                                                                                                                                                                                                                                                                                                                                                                                                                                                                                                                                                                                                                                                                                                                                                                                                                                                                                | Wall angle type MIE2024                                                          | 434023                                                             | 20 x 3000 x 24                                                                               |
|        |                                                                                                                                                                                                                                                                                                                                                                                                                                                                                                                                                                                                                                                                                                                                                                                                                                                                                                                                                                                                                                                                                                                                                                                                                                                                                                                                                                                                                                                                                                                                                                                                                                                                                                                                                                                                                                                                                                                                                                                                                                                                                                                                | Shadow line trim type MS15                                                       | 316335                                                             | 15+15×3000/8+25                                                                              |
|        | all                                                                                                                                                                                                                                                                                                                                                                                                                                                                                                                                                                                                                                                                                                                                                                                                                                                                                                                                                                                                                                                                                                                                                                                                                                                                                                                                                                                                                                                                                                                                                                                                                                                                                                                                                                                                                                                                                                                                                                                                                                                                                        | Outside corner for wall angle                                                    | 109100                                                             |                                                                                              |
| Extra  | E Contraction of the second se | Inside corner for wall angle                                                     | 109102                                                             |                                                                                              |
|        |                                                                                                                                                                                                                                                                                                                                                                                                                                                                                                                                                                                                                                                                                                                                                                                                                                                                                                                                                                                                                                                                                                                                                                                                                                                                                                                                                                                                                                                                                                                                                                                                                                                                                                                                                                                                                                                                                                                                                                                                                                                                                                                                | Hold down clip                                                                   | 430744                                                             | -                                                                                            |

#### **CEILING LAYOUT**

- Divide the ceiling surface from the centre of the room or in accordance with the existing ceiling plans.
- The location of light fittings and ventilation units will have an influence on ceiling layout.
- The first main runner is installed at max. 600 mm from the wall. The other main runners should be installed at 600mm c/c.

### HANGERS

- Fix adjustable hangers (1) with eye screws or similar securely fastened to the primary construction.
- Direct hangers (2) are secured to the ceiling using appropriate fixings in accordance with the substrate.
- Install the first hanger at max. 400 mm from the wall. The other hangers should be installed at max. 1200 mm c/c.
- If loads from light fittings etc. are to be borne by the ceiling, install additional hangers.
- Refer to distances in ceiling layout drawing

#### MAIN RUNNERS

- Install the main runners parallel to each other so that the slots are directly opposite each other.
- Join the main runners longitudinally by clicking them together.
- Adjust the lengths of the profiles with plate shears, a hacksaw or a cross-cut saw with a special blade.
- Make sure there is a hanger between the end joints of the main runners and the fire break.

#### **CROSS PROFILES**

- Push the snap-in tongue into the slot on the main runner until it securely clicks into place.
- If there is a cross profile on the opposite side of the main runner, the new one must be on the left hand side of the one already in place.