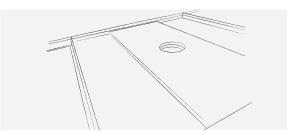

#### **CEILING LAYOUT**

- Divide the ceiling surface from the centre of the room or in accordance with the existing ceiling plans.
- The location of light fittings and ventilation units will have an influence on ceiling layout.
- The first main runner is installed at max. 600 mm from the wall. The other main runners should be installed at 600mm c/c.

### HANGERS

- Fix adjustable hangers (1) with eye screws or similar securely fastened to the primary construction.
- Direct hangers (2) are secured to the ceiling using appropriate fixings in accordance with the substrate.
- Install the first hanger at max. 400 mm from the wall. The other hangers should be installed at max. 1200 mm c/c.
- If loads from light fittings etc. are to be borne by the ceiling, install additional hangers.
- Refer to distances in ceiling layout drawing