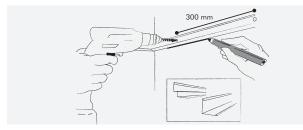

### WALL ANGLES

- Mark the location of the wall angles on the walls and columns in relation to the required ceiling height.
- Fix the wall angles at max. 300 mm c/c. Choose the fixings in accordance with the substrate.