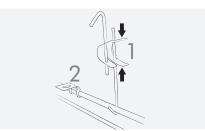

#### CORNERS

- Inside corners (1): cut the corners in a false mitre letting the ends overlap each other, unless anything to the contrary is specified.
- Outside corners (2): must always be mitred.