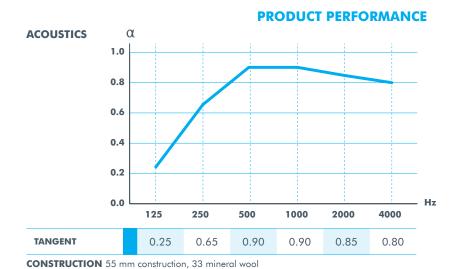

#### **PRODUCT SPECIFICS**

| EDGE DESIGN             | EDG<br>mitred and glu                                                                                                                                          |                  |
|-------------------------|----------------------------------------------------------------------------------------------------------------------------------------------------------------|------------------|
| PERFORATION<br>DESIGN   |                                                                                                                                                                |                  |
| PERFORATION<br>MEASURES | TANGENT Obround 4 x 14 mm c/c 10/20 mm                                                                                                                         |                  |
| SIZES, mm               | 450 x 1200 x 9.5                                                                                                                                               | 450 x 2400 x 9.5 |
| PERFORATION %           | 23.9%                                                                                                                                                          | 24.5%            |
| PANEL WEIGHT, kg/panel  | 4 kg                                                                                                                                                           | 8 kg             |
| NRC                     | 0.85                                                                                                                                                           |                  |
| ALPHA-W                 | 0.90                                                                                                                                                           |                  |
| SURFACE TREATMENT       | Front: Foil-covered with pre-impregnated white paper NCS S0300-N (RAL 9016, gloss 10)  Back: Acoustic felt backing                                             |                  |
| SYSTEM COMPONENTS       | 1) Gypsum panel, 2) Z profiles, 3) End cover profiles, 4) Wall channel, 5) Danopor mineral wool, 6) Hold down clip, 7) End profile clip, 8) Measuring template |                  |
| CERTIFICATES            | 1) Danish Indoor Climate Labelling, 2) UL-listed in accordance to R26164                                                                                       |                  |
|                         |                                                                                                                                                                |                  |